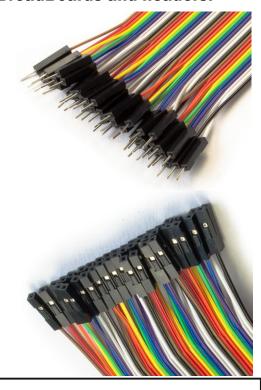

## **ZipWire™ Features:**

- Multi-color ribbons of 40 wires with male-male, female-female, or male-female connectors available in 10 cm lengths.
- Ideal for use with solderless BreadBoards or to connect to square post headers or 0.1" pitch sockets.
- Rainbow colored ribbon cable provides the 10 standard electrical colors to color-code your connections.
- 28AWG PVC insulated ribbon cable can be unzipped in gropus to organize signals or as individual wires.
- Contacts use tinned beryllium-copper in black plastic housings.

ZipWires have 0.1" pitch. Female connections work great on standard square post headers (0.025" square posts on 0.1" centers). Male pins can be used with solderless breadboards or 0.1" pitch sockets.