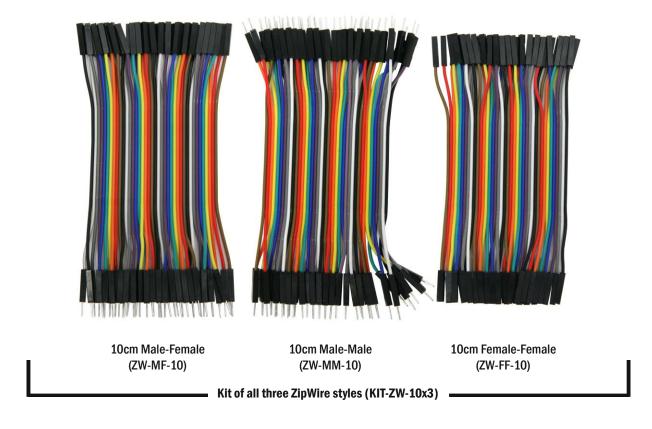

#### **AVAILABLE STYLES:**

10cm Male-Male

PART#: ZW-MM-10 10cm Male-Female

PART#: ZW-MF-10 10cm Female-Female

PART#: ZW-FF-10 10cm Kit

PART#: KIT-ZW-10x3

## **ZipWire™ Features:**

- Multi-color ribbons of 40 wires with male-male, female-female, or male-female connectors available in 10 cm lengths.
- Ideal for use with solderless BreadBoards or to connect to square post headers or 0.1" pitch sockets.
- Rainbow colored ribbon cable provides the 10 standard electrical colors to color-code your connections.
- 28AWG PVC insulated ribbon cable can be unzipped in gropus to organize signals or as individual wires.
- Contacts use tinned beryllium-copper in black plastic housings.

### **ZipWire<sup>™</sup> Details:**

ZipWire provides a convenient way to connect the signals in your projects. The wires can be unzipped for individual wires as needed. The color-coding can be used to organize power, ground and other signal types to keep your circuit organized. The rainbow colored ribbon cable provides the 10 standard electrical colors. Each ZipWire ribbon provides 40 wires, four of each color.