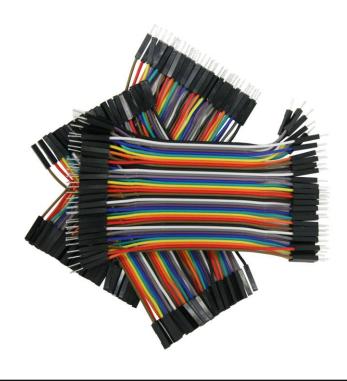

# **10cm ZipWire<sup>™</sup> (ZW)**

Zipable multi-color jumper wires provide fast and convenient connections to BreadBoards and headers.

## **ZipWire™ Features:**

- Multi-color ribbons of 40 wires with male-male, female-female, or male-female connectors available in 10 cm lengths.
- Ideal for use with solderless BreadBoards or to connect to square post headers or 0.1" pitch sockets.
- Rainbow colored ribbon cable provides the 10 standard electrical colors to color-code your connections.
- 28AWG PVC insulated ribbon cable can be unzipped in gropus to organize signals or as individual wires.
- Contacts use tinned beryllium-copper in black plastic housings.

### **ZipWire<sup>™</sup> Details:**

ZipWire provides a convenient way to connect the signals in your projects. The wires can be unzipped for individual wires as needed. The color-coding can be used to organize power, ground and other signal types to keep your circuit organized. The rainbow colored ribbon cable provides the 10 standard electrical colors. Each ZipWire ribbon provides 40 wires, four of each color.